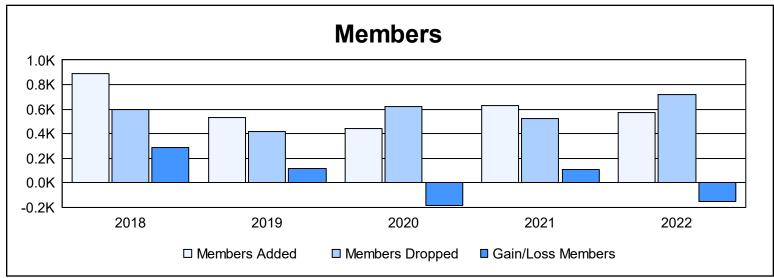

District 315B4 As of June 2022 Cumulative

| Year      | New<br>Clubs | Dropped<br>Clubs | Gain/<br>Loss<br>Clubs | New<br>Members | Charter<br>Members | Reinstate<br>Members | Transfer<br>Members | Total<br>Member<br>Added | Total<br>Members<br>Dropped | Gain/<br>Loss<br>Members |
|-----------|--------------|------------------|------------------------|----------------|--------------------|----------------------|---------------------|--------------------------|-----------------------------|--------------------------|
| 2017-2018 | 20           | 18               | 2                      | 366            | 450                | 24                   | 49                  | 889                      | 600                         | 289                      |
| 2018-2019 | 5            | 5                | 0                      | 410            | 112                | 7                    | 0                   | 529                      | 414                         | 115                      |
| 2019-2020 | 4            | 14               | -10                    | 293            | 104                | 40                   | 3                   | 440                      | 624                         | -184                     |
| 2020-2021 | 10           | 2                | 8                      | 279            | 309                | 33                   | 9                   | 630                      | 521                         | 109                      |
| 2021-2022 | 9            | 15               | -6                     | 323            | 232                | 12                   | 4                   | 571                      | 720                         | -149                     |
| Average   | 10           | 11               | -1                     | 334            | 241                | 23                   | 13                  | 612                      | 576                         | 36                       |