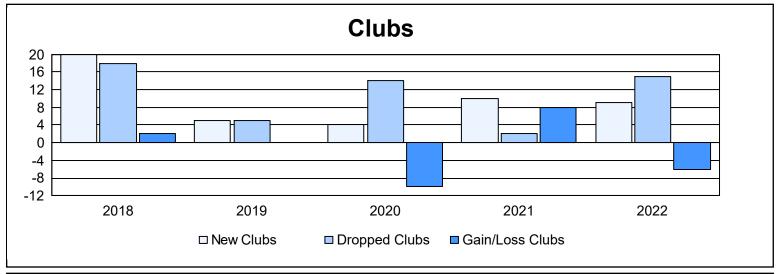

District 315B4 As of June 2022 Cumulative

| Year      | New<br>Clubs | Dropped<br>Clubs | Gain/<br>Loss<br>Clubs | New<br>Members | Charter<br>Members | Reinstate<br>Members | Transfer<br>Members | Total<br>Member<br>Added | Total<br>Members<br>Dropped | Gain/<br>Loss<br>Members |
|-----------|--------------|------------------|------------------------|----------------|--------------------|----------------------|---------------------|--------------------------|-----------------------------|--------------------------|
| 2017-2018 | 20           | 18               | 2                      | 366            | 450                | 24                   | 49                  | 889                      | 600                         | 289                      |
| 2018-2019 | 5            | 5                | 0                      | 410            | 112                | 7                    | 0                   | 529                      | 414                         | 115                      |
| 2019-2020 | 4            | 14               | -10                    | 293            | 104                | 40                   | 3                   | 440                      | 624                         | -184                     |
| 2020-2021 | 10           | 2                | 8                      | 279            | 309                | 33                   | 9                   | 630                      | 521                         | 109                      |
| 2021-2022 | 9            | 15               | -6                     | 323            | 232                | 12                   | 4                   | 571                      | 720                         | -149                     |
| Average   | 10           | 11               | -1                     | 334            | 241                | 23                   | 13                  | 612                      | 576                         | 36                       |